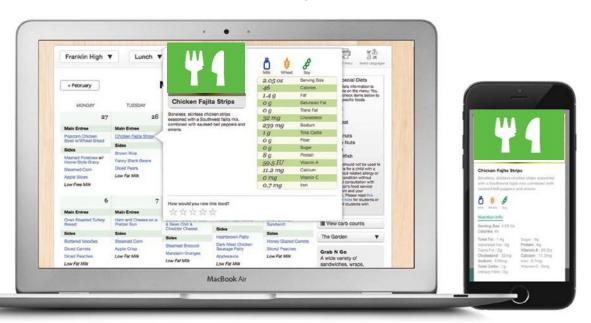

## Check out your awesome new school menus!

You can easily view information about what is on our school menu each day. You can see an image and description for food items, as well as, nutrition information.

Our innovative and interactive site and mobile app make our school menus more convenient and informative than ever before!

Nutrislice is brought to you by Nutri-Serve Food Management in Partnership with St. John Paul II Regional School District

Search for "School Menus by Nutrislice" on Google Play or the App Store or visit jp2rs.nutrislice.com

- \* View nutrition information for each food
- \* Filter the menu for specific food allergens
- \* Access menus with the Nutrislice mobile app
- \* Rate foods and see carb counts
- \* Easily translates to many different languages